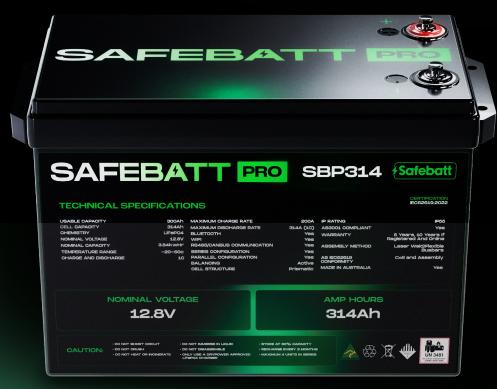

## SAFEBATT PRO

The Ultimate LiFePO4 Battery For Seamless On And Off-grid Applications. With 300Ah Capacity And Operating At 12.8V

## **SPECIFICATIONS**

## **AS3001 COMPLIANT**

CERTIFICATION IEC62619:2022

NOMINAL VOLTAGE 12.8V
CELL CAPACITY 314Ah
USABLE CAPACITY 300Ah
CHEMISTRY LIFEPO4
MAXIMUM DISCHARGE CURRENT 314A (1C)

MAXIMUM DISCHARGE CURRENT 314A (1C

BLUETOOTH YES

WIFI YES

IP RATING IP55

RS485/CANBUS COMMUNICATION YES

SERIES CONFIGURATION YES

PARALLEL CONFIGURATION YES

BALANCING ACTIVE

WARRANTY 5 YEARS, 10 YEARS IF

PERIOD REGISTERED AND

ASSEMBLY LASER WELD/

METHOD FLEXIBLE BUSBARS

AS IEC62619 CELL AND ASSEMBLY

CONFORMITY

DIMENSIONS 385MM W INCLUDING LIFTING
TABS (345MM WITHOUT)

X 255MM H X 190MM D

NOMINAL VOLTAGE

**12.8V** 

314Ah

SafeBatt Pro also available in full 100Ah capacity and operating at 51.2V