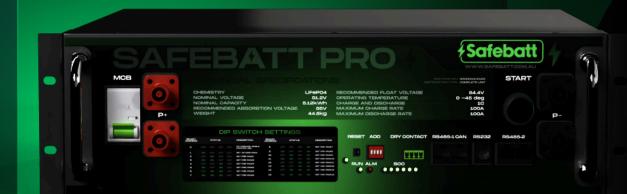

## SPECIFICATIONS

CERTIFICATION IEC62619:2022

| AMP HOURS                            | 100Ah     |
|--------------------------------------|-----------|
| CHEMISTRY                            | LiFeP04   |
| NOMINAL VOLTAGE                      | 51.2V     |
| NOMINAL CAPACITY                     | 5.12kWh   |
| RECOMMENDED ABSORBTION VOLTAGE       | 56V       |
| WEIGHT                               | 44.5kg    |
| RECOMMENDED FLOAT VOLTAGE            | 54.4V     |
| TEMPERATURE RANGE                    | -20-50c   |
| CHARGE AND DISCHARGE                 | 1C        |
| MAXIMUM CHARGE RATE                  | 100A      |
| MAXIMUM DISCHARGE RATE               | 100A      |
| CELL STRUCTURE                       | Prismatic |
| IP RATING                            | IP21      |
| WARRANTY 5years Pro-Rata when online |           |

With 100Ah capacity and operating at 51.2V, its prismatic cell design allows for individual monitoring.