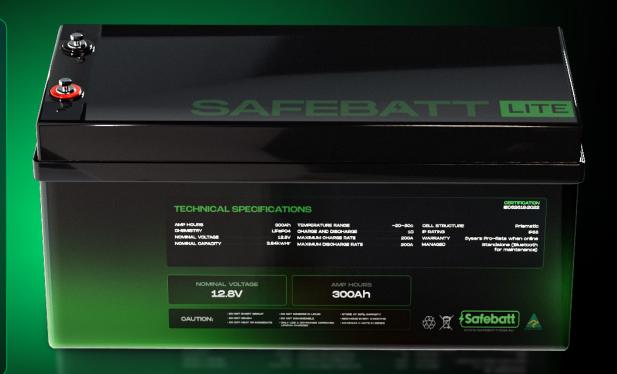

## SAFEBATT LITE

## The premier lithium-ferro battery for Australian On & Off-Grid.

| SPECIFICATIONS                                 | CERTIFICATION<br>IEC62619:2022 |
|------------------------------------------------|--------------------------------|
| AMP HOURS                                      | 300Ah                          |
| CHEMISTRY                                      | LiFeP04                        |
| NOMINAL VOLTAGE                                | 12.8V                          |
| NOMINAL CAPACITY                               | 3.84kwHr                       |
| TEMPERATURE RANGE                              | -20-50c                        |
| CHARGE AND DISCHARGE                           | 1C                             |
| MAXIMUM CHARGE RATE                            | 200A                           |
| MAXIMUM DISCHARGE RATE                         | 200A                           |
| CELL STRUCTURE                                 | Prismatic                      |
| IP RATING                                      | IP55                           |
| WARRANTY 5years Pro-Rata when online           |                                |
| MANAGED Standalone (Bluetooth for maintenance) |                                |